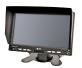

# **K7000B Gemineye<sup>TM</sup>** 7" LCD Color System

The 7" LCD high-resolution color monitor included with this system provides the optimal viewing area for mobile CCTV applications. Excellent picture quality is assured even in low-light conditions using a CMOS color infrared camera. The flat, widescreen monitor allows unobtrusive mounting with a large, easily viewable screen area. Expandable up to 2 cameras.

| approvals                | CE, RoHS             |  |  |
|--------------------------|----------------------|--|--|
| internal controller      | Yes                  |  |  |
| color                    | Yes                  |  |  |
| voltage                  | 12-24                |  |  |
| power consumption (W)    | 5                    |  |  |
| day / night light sensor | Yes                  |  |  |
| dimensions               | 6.85" x 4.49" x 0.94 |  |  |
| weight                   | 0.88 lbs             |  |  |
| temperature (F°)         | -4 to +158           |  |  |
| screen size              | 7.0"                 |  |  |
| mirror image             | Yes                  |  |  |
| sunshade                 | Yes                  |  |  |
| max cameras              | 2                    |  |  |
| 4 pin camera connection  | Yes                  |  |  |