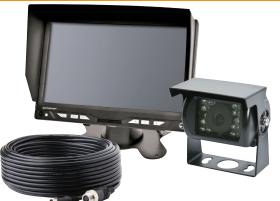

# **K7000B Gemineye<sup>TM</sup>** 7" LCD Color System

The 7" LCD high-resolution color monitor included with this system provides the optimal viewing area for mobile CCTV applications. Excellent picture quality is assured even in low-light conditions using a CMOS color infrared camera. The flat, widescreen monitor allows unobtrusive mounting with a large, easily viewable screen area. Expandable up to 2 cameras.

### **FEATURES & BENEFITS**

- CMOS 18 LED infrared camera
- Includes monitor sunshade
- Two camera expandable

## **COMPONENTS**

M7000B

C2013B

ECTC20-4 (20m/65')