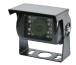

#### C2013B

| approvals                | FCC, CE, RoHS, IP69K         |  |  |
|--------------------------|------------------------------|--|--|
| color                    | Yes                          |  |  |
| power consumption (W)    | 1                            |  |  |
| day / night light sensor | Yes                          |  |  |
| dimensions               | 2.92" x 3.01" x 2.62         |  |  |
| weight                   | 0.6 lbs                      |  |  |
| temperature (F°)         | -22 to +158                  |  |  |
| lens angle               | 120°                         |  |  |
| lens size                | 1/4"                         |  |  |
| infrared LEDs            | 18                           |  |  |
| mechanical vibration     | 8G                           |  |  |
| 4 pin camera connection  | Yes<br>(threaded connection) |  |  |